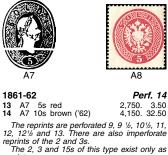

A3

A5

A4

Two Types of Each Value. Type I- Loops of the bow at the back of the

A6

head broken. Type II- Loops complete. Wreath projects further at top of head.

| 1858-62                                                      | Embossed                                 | Per              | f. 14½           |  |  |
|--------------------------------------------------------------|------------------------------------------|------------------|------------------|--|--|
| 7 A2 2s ye<br>a. 2s yellow,                                  | el, type II                              |                  | 110.00           |  |  |
| 8 A3 3s bl                                                   |                                          | 3,900.<br>6.500. | 525.00<br>140.00 |  |  |
| <ul> <li>a. 3s black, ty</li> <li>b. Perf. 16, ty</li> </ul> | /pe l                                    | 2,600.           | 275.00<br>1.000. |  |  |
| c. Perf. 15x16                                               | 5 or 16x15, type I                       | 4,600.           | 400.00           |  |  |
| 9 A3 3s gr<br>10 A4 5s re                                    | n, type II ('62)                         | 500.<br>275.     |                  |  |  |
| <ol> <li>a. 5s red, typ</li> </ol>                           |                                          | 875.             |                  |  |  |
| 11                                                           |                                          |                  | 6,000.           |  |  |
| 11 A5 10s br<br>a. 10s brown                                 |                                          | 2,250.<br>500.   | 10.00<br>42.50   |  |  |
| 12 A6 15s bl<br>a. 15s blue, t<br>b. Printed on              | ue, type II<br>ype I<br>both sides, type | 2,500.<br>3,900. | 24.00<br>90.00   |  |  |
| b. Printed on                                                | Dotti Sides, type                        |                  | 15,000.          |  |  |
| The reprints are of type II and are perforated               |                                          |                  |                  |  |  |

 $10\frac{1}{2}$ , 11, 11 $\frac{1}{2}$ , 12, 12 $\frac{1}{2}$  and 13. There are also imperforate reprints of Nos. 7-9.

reprints.

| 17<br>18             | A8<br>A8<br>A8<br>A8 | 3s<br>5s<br>10s       | yellow<br>green<br>rose<br>blue<br>yellow |                                 | 2,750.<br>5,250.                 | 150.00<br>90.00<br>15.00<br>75.00<br>175.00 |
|----------------------|----------------------|-----------------------|-------------------------------------------|---------------------------------|----------------------------------|---------------------------------------------|
| 20<br>21<br>22<br>23 | A8<br>A8<br>A8       | 2s<br>3s<br>5s<br>10s | yellow<br>green<br>rose<br>blue           | <b>mk. 91</b><br>('65)<br>brown | 210.00<br>32.50<br>4.75<br>30.00 | 22.50<br>3.50<br>11.00                      |
| 13.                  | los.<br>The<br>and   | re ar                 | 4 reprin<br>e also                        | ts are pe<br>imperfora          | rforated 1<br>te reprint         | 0½ and<br>s of the                          |